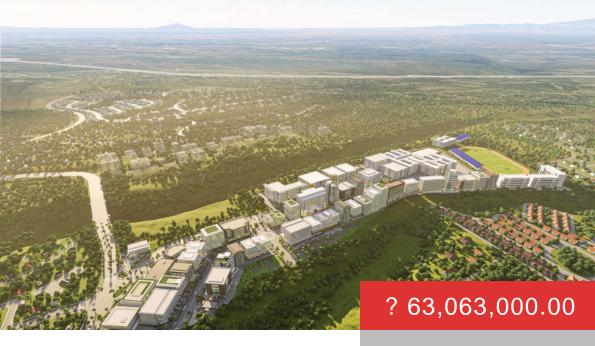

## 882 SQM COMMERCIAL CORNER LOT IN CRESTKEY ESTATES

https://philrep.com.ph

Crestkey Estates is strategically located in Silang, one of the fastest developing municipalities in Cavite. Easily accessible via the Sta. Rosa-Tagaytay Road and Cavite-Laguna Expressway (CALAX), this newest commercial landmark will allow residents and visitors to enjoy the conveniences of living near the metro while experiencing the peace and tranquility of the South. This highly elevated commercial district offers breathtaking views of its surrounding neighborhoods...