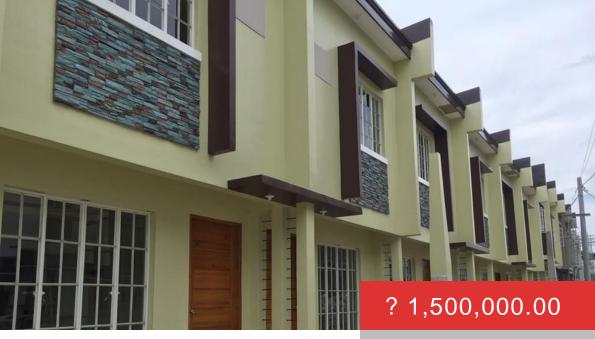

## HOUSE AND LOT FOR SALE IN BINAN, LAGUNA

https://philrep.com.ph

[et\_pb\_section bb\_built="1" \_builder\_version="3.19.7" bottom\_divider\_color="#00104c"][et\_pb\_row][et\_pb\_column type="4\_4"][et\_pb\_text \_builder\_version="3.19.7"] Welmanville Binan, located in Sto. Tomas Road, Binan, Laguna, involves the development of 23,909 square meters of land and the construction of 330 housing units with package price between 1,400,000 to 1,700,000 pesos. The land development is based on BP 220 rules and standards. Townhouses have a floor area of 47.35 square meters and are composed of 2 bedrooms,...

## **BASIC FACTS**

**Date added:** 01/22/19

**Status:** Ready for Occupancy

Bathrooms: 2

Floor area: 45 m<sup>2</sup>

Type: House and Lot

Bedrooms: 2

Lot size: 100 m<sup>2</sup>