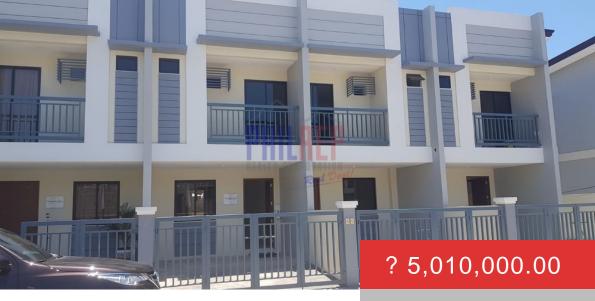

## **NO REQUIRED INCOME! 2-**STOREY TOWNHOUSE IN LAS PIÑAS

https://philrep.com.ph

A 128-unit housing development located in Manuyo Dos, Las Piñas City A community that is highly accessible to all your needs. Nearby establishments are Liana's Supermarket & Dept. Store, SM Supermalls, Vistal Mall Global South, Puregold, S&R Membership Shopping and Las Pinas City Hall. It is also accessible to nearby hospitals such as Las Piñas Doctors Hospital and Perpetual Medical Center. Nearby schools include Southville International...

## **BASIC FACTS**

Date added: 07/28/21

Status: Ready for Occupancy

Bathrooms: 2

Floors: 2

Car Garage: 1

Type: Townhouse

Bedrooms: 2

Lot size: 57 m<sup>2</sup>

Floor area: 70 m<sup>2</sup>

Basketball Court

Children's Play Area

Clubhouse

Pocket Park