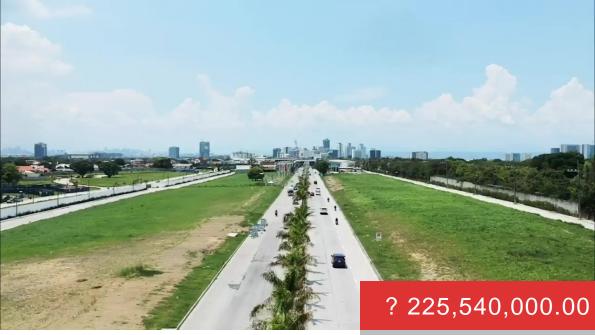

## PRIME COMMERCIAL LOT FOR SALE AT ALABANG WEST

https://philrep.com.ph

Invest now in expansive commercial lots in the South! Low investment starts at 5% DP Up to 48 months to pay Lot size ranges from 950 sqm to 1,260 sqm Architectural Theme: Beverly Hills-themed lifestyle concept Allowable Uses: Allowed commercial uses are retail and services, food & beverage, offices, leisure and recreational use. For more details and viewing appointment, please contact me.